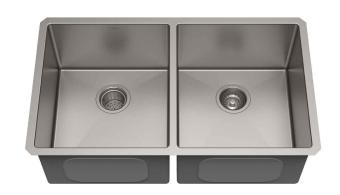

# 33 Inch Undermount Double Bowl Stainless Steel Kitchen Sink

#### **Features**

- 16 Gauge Stainless Steel
- Undermount Installation
- · Double Bowl Sink
- 50/50 Split
- Handmade
- Required Minimum Cabinet Size: 36"
- Rear Center-Set Drains
- 3 1/2" Drain Opening
- NoiseDefend Undercoating and Sound Dampening Pads