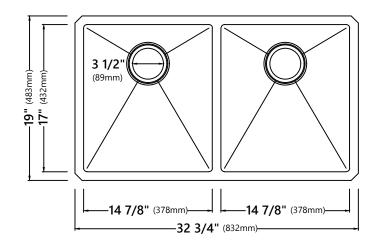

#### **Sink Dimensions**

Overall Dimensions: 32 3/4" x 19" Bowl Dimensions: 14 7/8" x 17"

Sink Depth: 10"