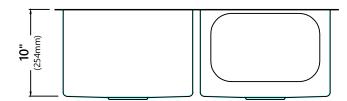

#### **Sink Dimensions**

Overall Dimensions: 32 3/4" x 19" Bowl Dimensions: 14 7/8" x 17"

Sink Depth: 10"